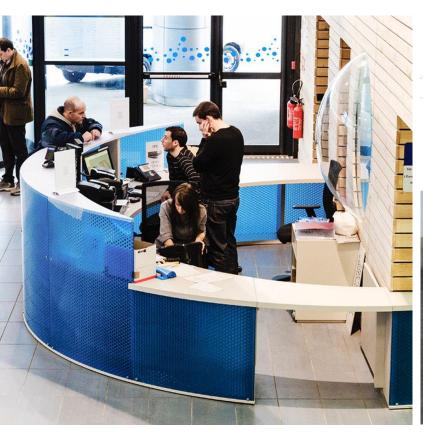

# **Architectural Applications**

- Interior Partitions
- Effortlessly divide spaces without sacrificing openness or natural lighting. Ideal for offices, residential areas, and commercial spaces seeking a balance between privacy and connectivity.
- Backlit and Feature Walls
- From feature walls to custom installations, our panels serve as a canvas for creativity, allowing architects and designers to bring their visionary concepts to life.

# **Directional Transparency + Privacy**

Luminous panels offer a wide range of benefits to the architect, installer and client because they are self-structural. Easier to handle than drywall or glass, Luminous Translucent Honeycomb Panels also provide the unique benefit of Directional Transparency to create spaces where BOTH views and privacy are ideal.

# Additional Advantages of Translucent Honeycomb Panels

- **Transparency + Privacy:** Honeycomb cells simultaneously provide views and privacy
- Lightweight Self-structural Design: Honeycomb panels require minimal framing
- Durability: Durable facings and bonding ensure a long and useful life cycle
- Easy Handling: Honeycomb panels can be cut on site and handled by a single person
- Sustainability: Luminous panels contribute to LEED and are EPD certified
- **Customization:** Work with our knowledgeable team to customize the level of fabrication or performance required to maximize your project goals.