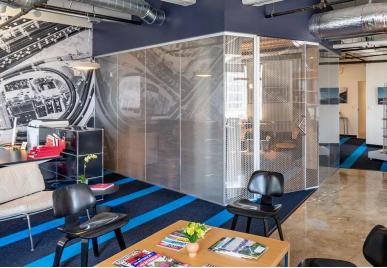

# LUMINOUS BUBBLES CORE CLEAR SATIN/TRANSP.

Lifetime TV Offices, New York

Architect: HOK Photo: Eric Laignel