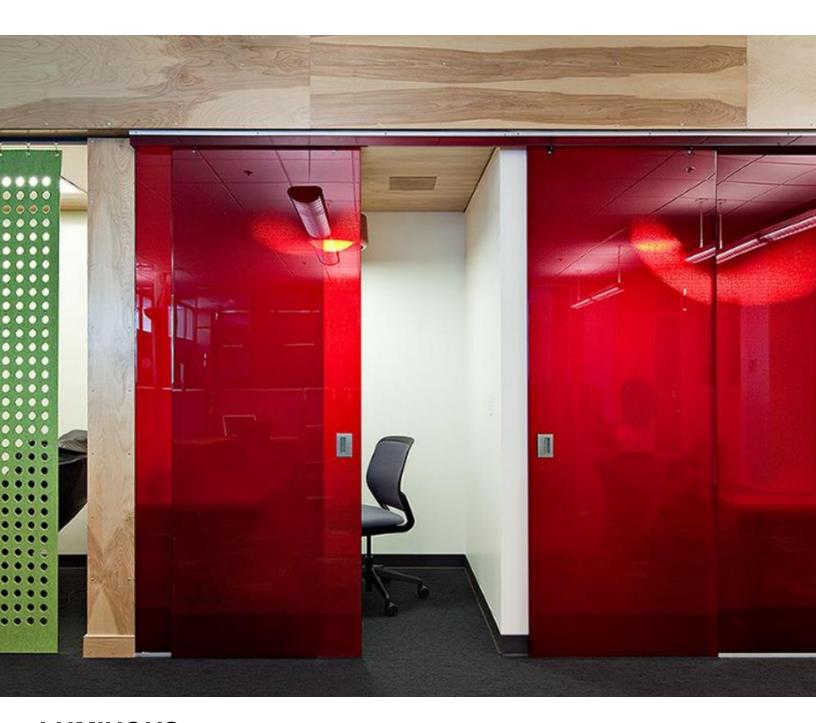

# **LUMINOUS:** RINGS CORE, RED TRANSP. + FLUSH EDGE

Google Offices, Seattle I DLR Group

Photo: Sam Van Fleet

**LUMINOUS:** ILLUSION CORE, YELLOW TRANSPARENT

LUMINOUS I Translucent Honeycomb Panels + Systems