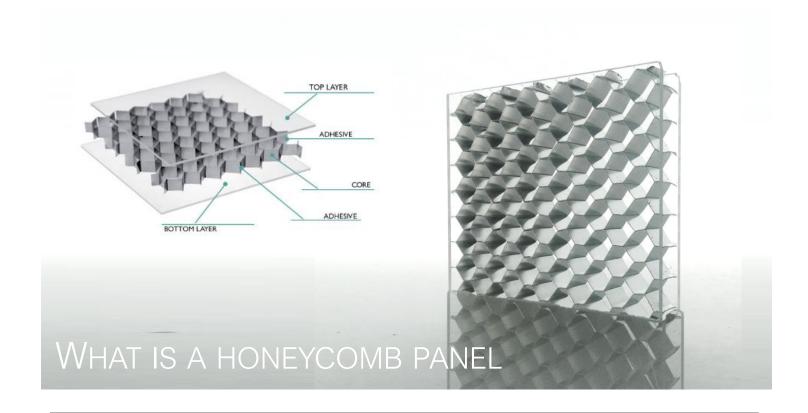

Welcome to Materials Inc., where your vision meets our innovation to create the spaces of tomorrow, today.

Sincerely,

Your dedicated team at Materials Inc.

**Luminous** translucent honeycomb panels are sophisticated composite materials composed of a honeycomb core bonded between two translucent or transparent facings. With core options of aluminum or polycarbonate, *Luminous* panels are engineered to be lightweight and self-structural structural strength, providing for ease in handling and installation while contributing significantly to sustainability goals and improved experience of the space.

The outer skins are made from acrylic or polycarbonate allow for light transmission while protecting the core from environmental factors. This layered construction results in panels that are not only strong and durable but also capable of diffusing natural light beautifully across spaces, making them a preferred choice for a range of architectural applications where aesthetics, insulation, and light management are key considerations.