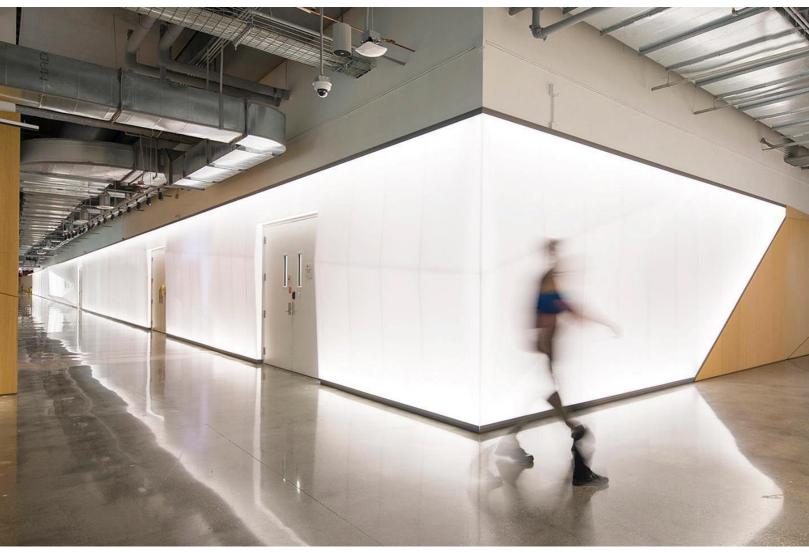

# Transform Spaces with LUMINOUS Translucent Honeycomb Panels

Discover the future of architectural design with our innovative translucent honeycomb panels. Engineered for both beauty and performance, these panels offer a unique combination of light diffusion, structural integrity, and aesthetic versatility, making them the perfect choice for a wide range of applications.

# **Architectural Applications**

- Interior Partitions
- Effortlessly divide spaces without sacrificing openness or natural lighting. Ideal for offices, residential areas, and commercial spaces seeking a balance between privacy and connectivity.
- Backlit and Feature Walls
- From feature walls to custom installations, our panels serve as a canvas for creativity, allowing architects and designers to bring their visionary concepts to life.