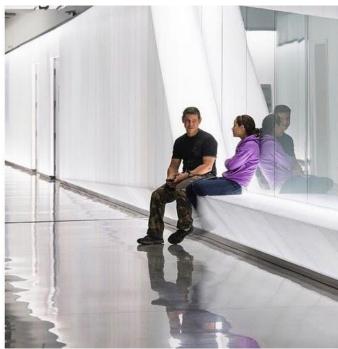

# **Directional Transparency + Privacy**

Luminous panels offer a wide range of benefits to the architect, installer and client because they are self-structural. Easier to handle than drywall or glass, Luminous Translucent Honeycomb Panels also provide the unique benefit of Directional Transparency to create spaces where BOTH views and privacy are ideal.

# Additional Advantages of Translucent Honeycomb Panels

- **Transparency + Privacy:** Honeycomb cells simultaneously provide views and privacy
- Lightweight Self-structural Design: Honeycomb panels require minimal framing
- Durability: Durable facings and bonding ensure a long and useful life cycle
- Easy Handling: Honeycomb panels can be cut on site and handled by a single person
- Sustainability: Luminous panels contribute to LEED and are EPD certified
- **Customization:** Work with our knowledgeable team to customize the level of fabrication or performance required to maximize your project goals.