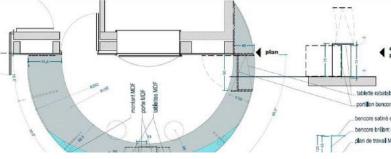

# Streamlined Solutions with LUMINOUS Prefabricated Edge and Joint Details

Maximize efficiency in your architectural projects with our prefabricated edge and joint details. Our Luminous Honeycomb Panels can arrive installation-ready, reducing on-site labor and ensuring a precise fit with a professional and frameless finish.

#### **Perfect Compatibility**

If the flexibility of on-site fabrication is preferred, Luminous honeycomb panels are fully compatible with commercially available framing systems, allowing for a straightforward and secure installation process.

#### **Seamless Aesthetics**

Our precision-engineered prefabricated details ensure that the visual continuity of your design is maintained, delivering a sleek, uninterrupted appearance.