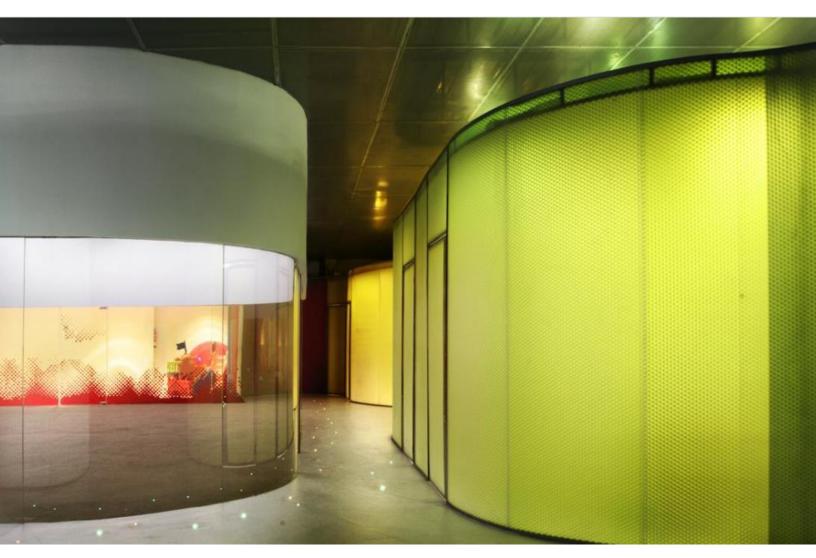

# LUMINOUS BUBBLES CORE CLEAR SATIN/TRANSP.

Lifetime TV Offices, New York

Architect: HOK Photo: Eric Laignel