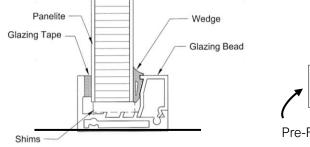

# Streamlined Solutions with LUMINOUS Prefabricated Edge and Joint Details

Maximize efficiency in your architectural projects with our prefabricated edge and joint details. Our Luminous Honeycomb Panels can arrive installation-ready, reducing on-site labor and ensuring a precise fit with a professional and frameless finish.

#### **Perfect Compatibility**

If the flexibility of on-site fabrication is preferred, Luminous honeycomb panels are fully compatible with commercially available framing systems, allowing for a straightforward and secure installation process.

#### **Seamless Aesthetics**

Our precision-engineered prefabricated details ensure that the visual continuity of your design is maintained, delivering a sleek, uninterrupted appearance.