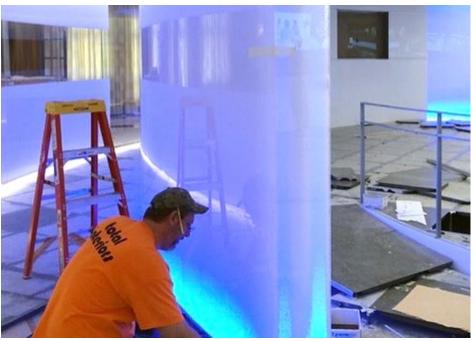

# Streamlined Solutions with LUMINOUS Prefabricated Edge and Joint Details

Maximize efficiency in your architectural projects with our prefabricated edge and joint details. Our Luminous Honeycomb Panels can arrive installation-ready, reducing on-site labor and ensuring a precise fit with a professional and frameless finish.

#### **Perfect Compatibility**

If the flexibility of on-site fabrication is preferred, Luminous honeycomb panels are fully compatible with commercially available framing systems, allowing for a straightforward and secure installation process.

#### **Seamless Aesthetics**

Our precision-engineered prefabricated details ensure that the visual continuity of your design is maintained, delivering a sleek, uninterrupted appearance.