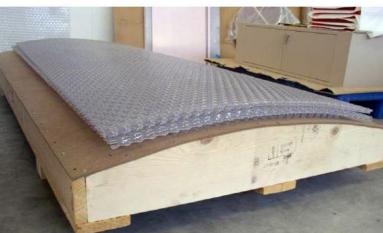

# CUSTOM CURVES

# **Elevate Interiors with Curved Luminous Translucent Honeycomb Panels**

Discover the elegance of our custom-molded, curved translucent honeycomb panels, designed for interior partitions, doors, and millwork. Our advanced molding techniques produce lightweight, self-structural curves taking full advantage of Luminous' honeycomb structure. This translucent material diffuses light beautifully, enhancing any space with a soft, ethereal glow.

Transform your space with our blend of beauty, functionality, and sustainability.

Contact us to inquire about available and possible radii and explore the possibilities.

LUMINOUS I Translucent Honeycomb Panels + Systems