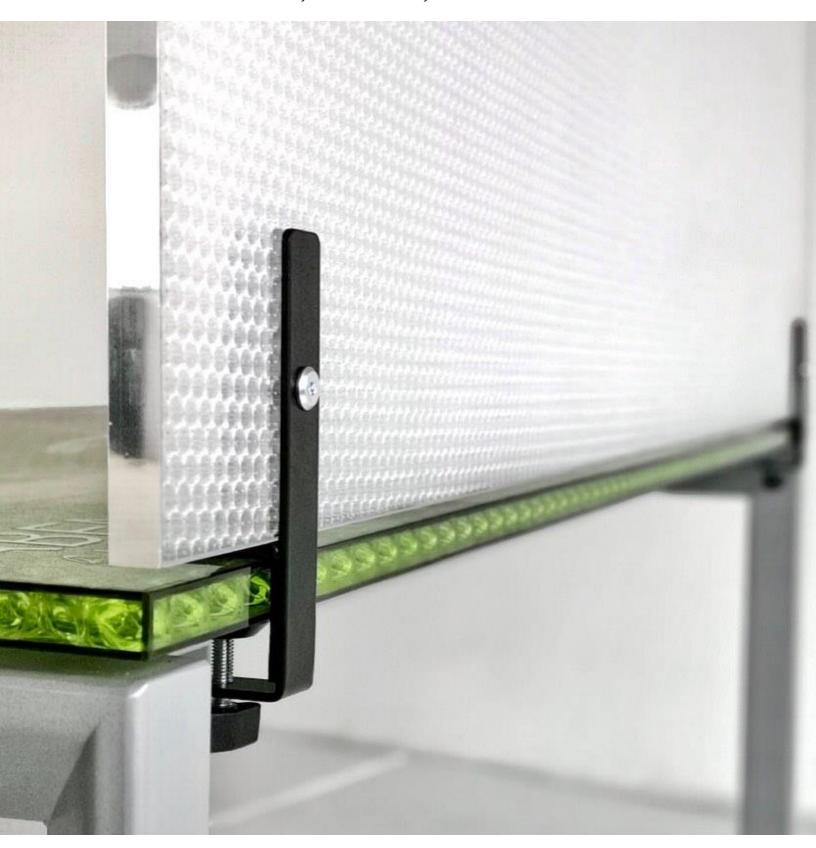

# Transform Spaces with LUMINOUS Translucent Honeycomb Panels

Discover the future of architectural design with our innovative translucent honeycomb panels. Engineered for both beauty and performance, these panels offer a unique combination of light diffusion, structural integrity, and aesthetic versatility, making them the perfect choice for a wide range of applications.

# **Architectural Applications**

- Interior Partitions
- Effortlessly divide spaces without sacrificing openness or natural lighting. Ideal for offices, residential areas, and commercial spaces seeking a balance between privacy and connectivity.
- Backlit and Feature Walls
- From feature walls to custom installations, our panels serve as a canvas for creativity, allowing architects and designers to bring their visionary concepts to life.

# **Directional Transparency + Privacy**

Luminous panels offer a wide range of benefits to the architect, installer and client because they are self-structural. Easier to handle than drywall or glass, Luminous Translucent Honeycomb Panels also provide the unique benefit of Directional Transparency to create spaces where BOTH views and privacy are ideal.