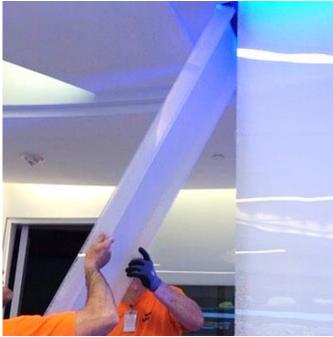

# Streamlined Solutions with LUMINOUS Prefabricated Edge and Joint Details

Maximize efficiency in your architectural projects with our prefabricated edge and joint details. Our Luminous Honeycomb Panels can arrive installation-ready, reducing on-site labor and ensuring a precise fit with a professional and frameless finish.

#### **Perfect Compatibility**

If the flexibility of on-site fabrication is preferred, Luminous honeycomb panels are fully compatible with commercially available framing systems, allowing for a straightforward and secure installation process.

#### **Seamless Aesthetics**

Our precision-engineered prefabricated details ensure that the visual continuity of your design is maintained, delivering a sleek, uninterrupted appearance.