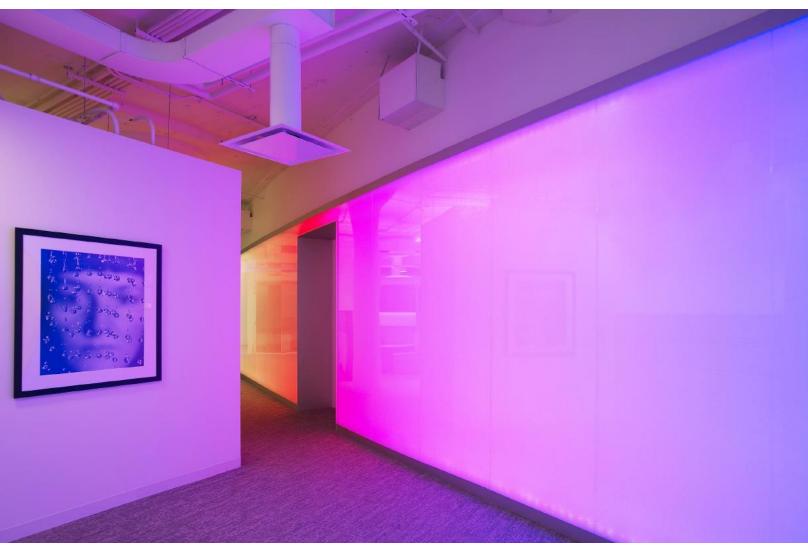

# **LUMINOUS:** RINGS CORE, RED TRANSP. + FLUSH EDGE

Google Offices, Seattle I DLR Group

Photo: Sam Van Fleet

**LUMINOUS:** ILLUSION CORE, YELLOW TRANSPARENT

LUMINOUS I Translucent Honeycomb Panels + Systems