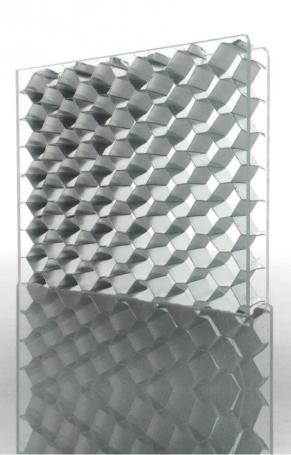

Welcome to Materials Inc., where your vision meets our innovation to create the spaces of tomorrow, today.

Sincerely,

Your dedicated team at Materials Inc.

**Luminous** translucent honeycomb panels are sophisticated composite materials composed of a honeycomb core bonded between two translucent or transparent facings. With core options of aluminum or polycarbonate, *Luminous* panels are engineered to be lightweight and self-structural structural strength, providing for ease in handling and installation while contributing significantly to sustainability goals and improved experience of the space.

The outer skins are made from acrylic or polycarbonate allow for light transmission while protecting the core from environmental factors. This layered construction results in panels that are not only strong and durable but also capable of diffusing natural light beautifully across spaces, making them a preferred choice for a range of architectural applications where aesthetics, insulation, and light management are key considerations.