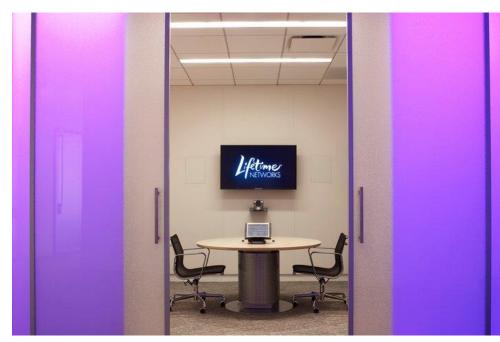

# LUMINOUS BUBBLES CORE CLEAR SATIN/TRANSP.

Lifetime TV Offices, New York

Architect: HOK Photo: Eric Laignel