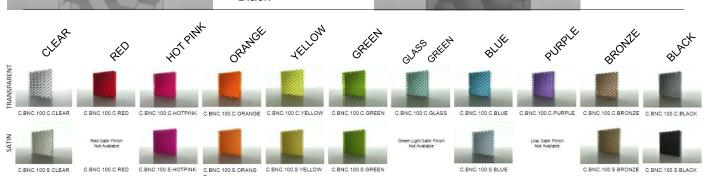

## **FACING OPTIONS**

## **TRANSPARENT**

#### Clear

- Red
- · Hot Pink
- Orange
- Yellow
- Green (Olive)
- Green (Light)
- Blue
- Purple
- Bronze
- Black

#### SATIN

- Clear
- Hot Pink
- Orange
- Yellow
- · Green (Olive)
- Green (Light)
- Blue
- · Bronze
- Black