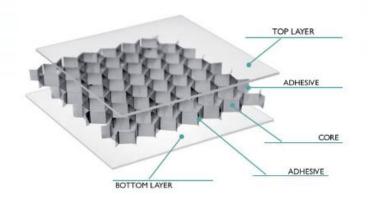

Welcome to Materials Inc., where your vision meets our innovation to create the spaces of tomorrow, today.

Sincerely,

Your dedicated team at Materials Inc.

**Luminous** translucent honeycomb panels are sophisticated composite materials composed of a honeycomb core bonded between two translucent or transparent facings. With core options of aluminum or polycarbonate, *Luminous* panels are engineered to be lightweight and self-structural structural strength, providing for ease in handling and installation while contributing significantly to sustainability goals and improved experience of the space.

The outer skins are made from acrylic or polycarbonate allow for light transmission while protecting the core from environmental factors. This layered construction results in panels that are not only strong and durable but also capable of diffusing natural light beautifully across spaces, making them a preferred choice for a range of architectural applications where aesthetics, insulation, and light management are key considerations.