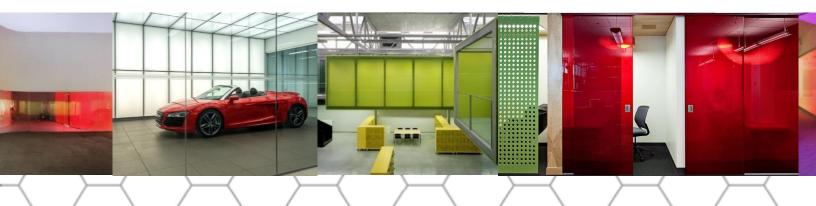

**LUMINOUS:** RING CORE, CLEAR TRANSPARENT, Flat and Custom Curved Panels

Brooklyn Interim Library, Brooklyn NY I CDR Studio Photo: G. Lyon

LUMINOUS: ILLUSION CORE, GREEN SATIN FACING, CUSTOM CURVED PANELS
Nuno Nono Nursery, Valencia, Spain | Girod+Anton | Photo: M. Apollonio

# LUMINOUS BUBBLES CORE CLEAR SATIN/TRANSP.

Lifetime TV Offices, New York

Architect: HOK Photo: Eric Laignel

# **LUMINOUS:** RINGS CORE, RED TRANSP. + FLUSH EDGE

Google Offices, Seattle I DLR Group

Photo: Sam Van Fleet

**LUMINOUS:** ILLUSION CORE, YELLOW TRANSPARENT

LUMINOUS I Translucent Honeycomb Panels + Systems

**LUMINOUS:** HONEYCOMB LARGE CORE, CLEAR TRANSPARENT FACING

AIA OFFICES, LOS ANGELES