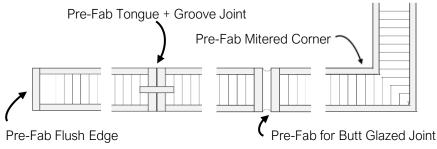

# Streamlined Solutions with LUMINOUS Prefabricated Edge and Joint Details

Maximize efficiency in your architectural projects with our prefabricated edge and joint details. Our Luminous Honeycomb Panels can arrive installation-ready, reducing on-site labor and ensuring a precise fit with a professional and frameless finish.

#### **Perfect Compatibility**

If the flexibility of on-site fabrication is preferred, Luminous honeycomb panels are fully compatible with commercially available framing systems, allowing for a straightforward and secure installation process.

#### **Seamless Aesthetics**

Our precision-engineered prefabricated details ensure that the visual continuity of your design is maintained, delivering a sleek, uninterrupted appearance.