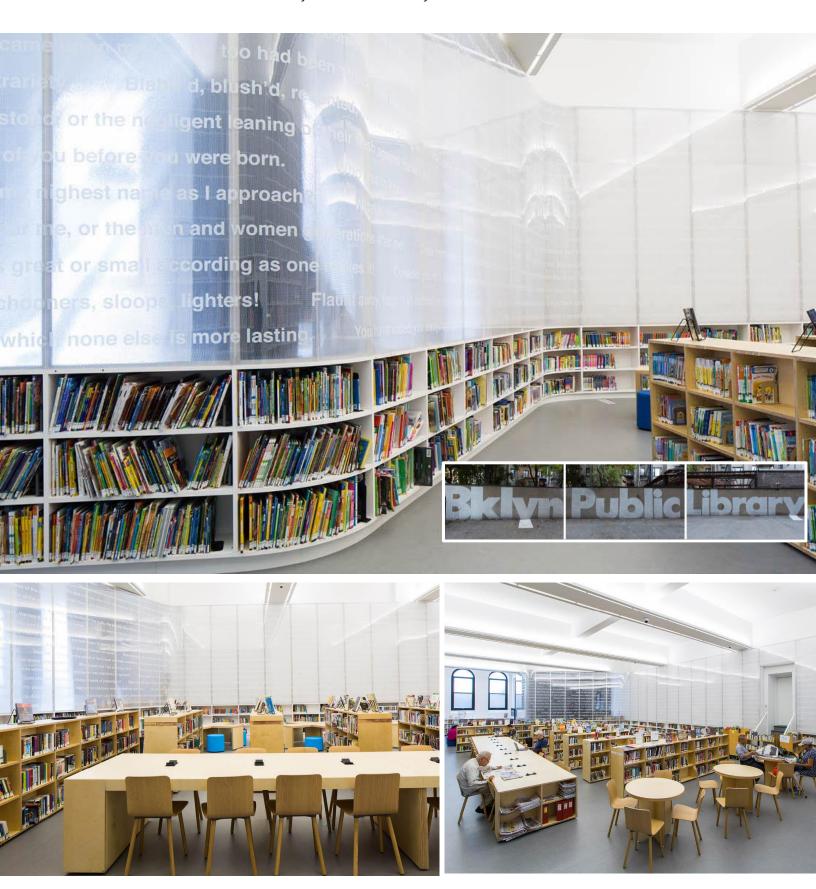

**LUMINOUS:** RING CORE, CLEAR TRANSPARENT, Flat and Custom Curved Panels

Brooklyn Interim Library, Brooklyn NY I CDR Studio Photo: G. Lyon

LUMINOUS: ILLUSION CORE, GREEN SATIN FACING, CUSTOM CURVED PANELS
Nuno Nono Nursery, Valencia, Spain | Girod+Anton | Photo: M. Apollonio