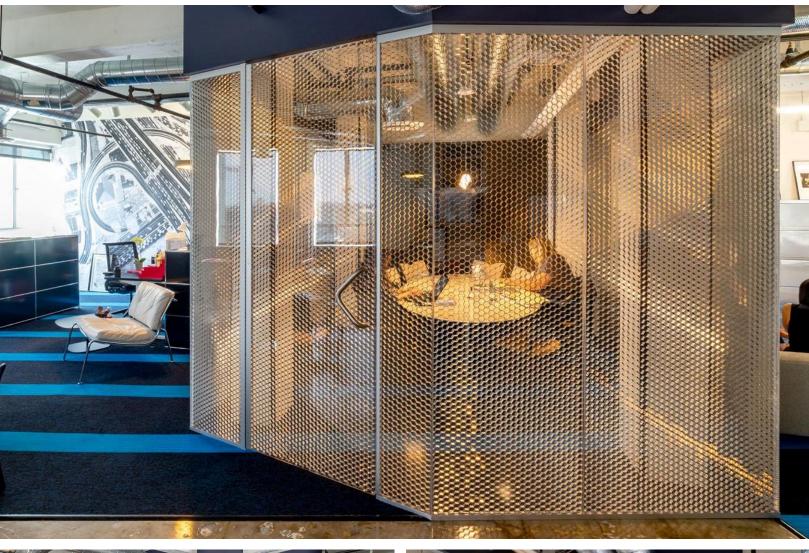

# LUMINOUS BUBBLES CORE CLEAR SATIN/TRANSP.

Lifetime TV Offices, New York

Architect: HOK Photo: Eric Laignel