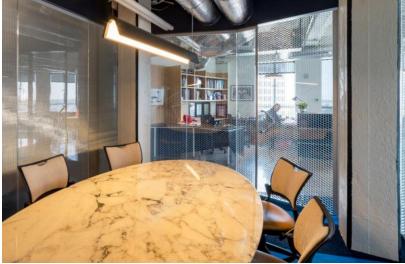

# LUMINOUS BUBBLES CORE CLEAR SATIN/TRANSP.

Lifetime TV Offices, New York

Architect: HOK Photo: Eric Laignel