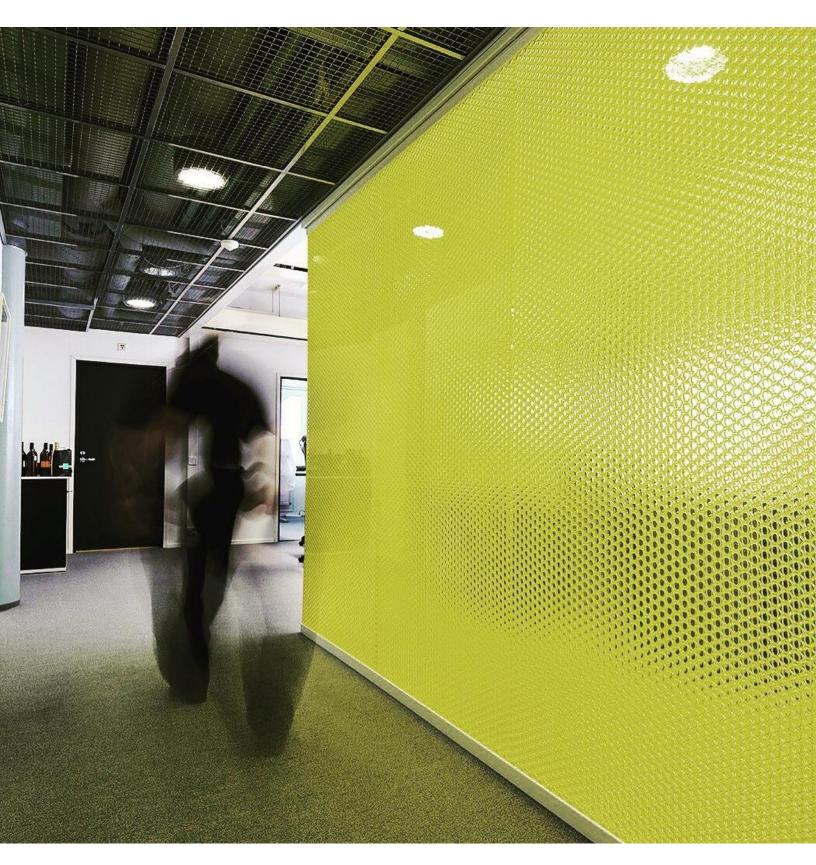

# **LUMINOUS:** RINGS CORE, RED TRANSP. + FLUSH EDGE

Google Offices, Seattle I DLR Group

Photo: Sam Van Fleet

**LUMINOUS:** ILLUSION CORE, YELLOW TRANSPARENT

LUMINOUS I Translucent Honeycomb Panels + Systems