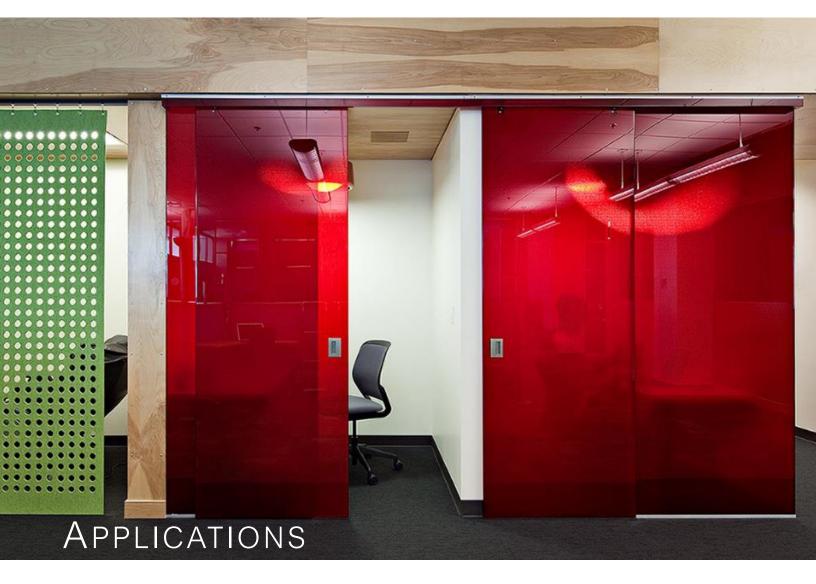

# **Directional Transparency + Privacy**

Luminous panels offer a wide range of benefits to the architect, installer and client because they are self-structural. Easier to handle than drywall or glass, Luminous Translucent Honeycomb Panels also provide the unique benefit of Directional Transparency to create spaces where BOTH views and privacy are ideal.

# Additional Advantages of Translucent Honeycomb Panels

- **Transparency + Privacy:** Honeycomb cells simultaneously provide views and privacy
- Lightweight Self-structural Design: Honeycomb panels require minimal framing
- Durability: Durable facings and bonding ensure a long and useful life cycle
- Easy Handling: Honeycomb panels can be cut on site and handled by a single person
- Sustainability: Luminous panels contribute to LEED and are EPD certified
- **Customization:** Work with our knowledgeable team to customize the level of fabrication or performance required to maximize your project goals.