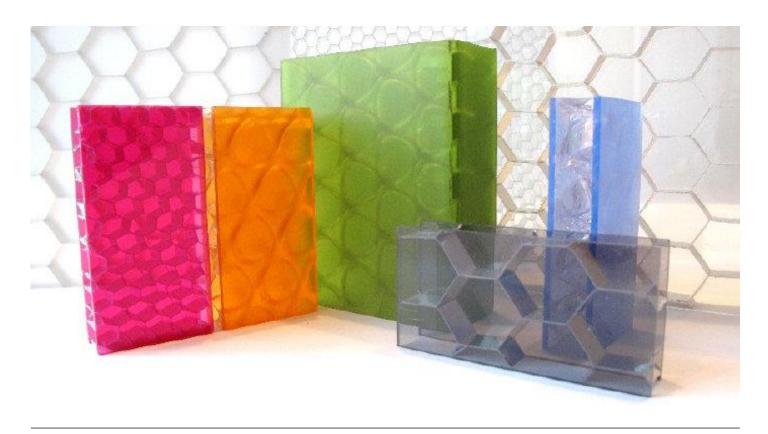

# **Product Options**

Explore our customizable options for translucent architectural honeycomb panels. Designed for versatility and aesthetic excellence, each panel offers unique features suitable for a wide range of architectural applications.

#### **DIMENSIONS**

• Standard Panel Size: 39.4" x 118.7" (1m x 3m)

• Thickness: 13/16" (21mm)

### **CORE OPTIONS**

## **FACING OPTIONS**