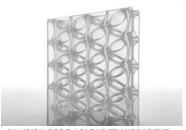

## LUMINOUS I Translucent Honeycomb Panels + Systems

ILLUSION CORE I CLEAR TRANSPARENT

ILLUSION CORE, CLEAR TRANSP. PARTITION APPLICATION

**Product Spec** See Product Types Below

Honeycomb Core "ILLUSION", EXPANDED POLYCARBONATE, 1" CELL