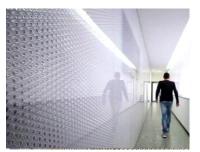

## **ILLUSION CORE**

## PRODUCT DATA SHEET

## LUMINOUS I Translucent Honeycomb Panels + Systems



ILLUSION CORE I CLEAR TRANSPARENT





ILLUSION CORE, CLEAR TRANSP. PARTITION APPLICATION

**Product Spec** See Product Types Below

Honeycomb Core "ILLUSION", EXPANDED POLYCARBONATE, 1" CELL

**Facing Color Options** Available in Clear and Colors (see below)

Facing Finish Options Transparent (Glossy)

Satin (Matte, Diffused)

**Full Panel Dims** 39.4" x 118.7" (1m x 3m)

**Thickness** 13/16" (21mm)

**Curved Panels Avail** No

| Daylighting + Views | Transparent              | Satin                     |
|---------------------|--------------------------|---------------------------|
| Views               | Yes                      | No                        |
| Privacy             | Yes                      | Yes                       |
| LEED                | Reguest Materials Inc. I | FED and EPD Certification |

| Proper