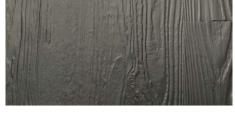

SMOKE WOOD D.STR.E.819

Available in: -Laminate -Self Adhesive

**DIMENSIONS:** 39" x 102" (1000 mm x 2600 mm)

ELEMENTS TEXTURE SMOKE WOOD