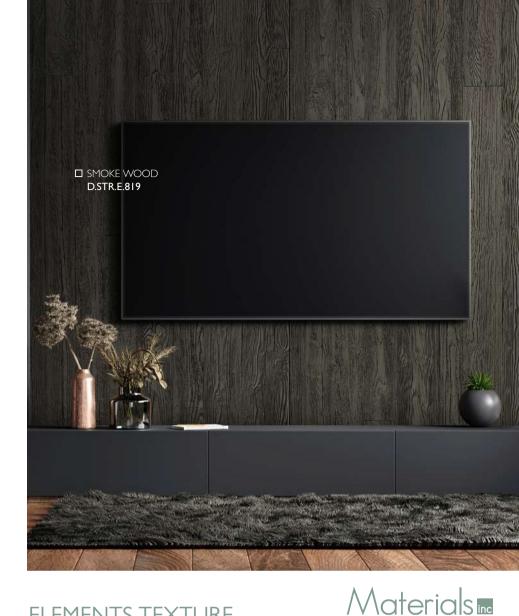

SMOKE WOOD D.STR.E.819

Available in: -Laminate -Self Adhesive

**DIMENSIONS:** 39" x 102" (1000 mm x 2600 mm)

ELEMENTS TEXTURE SMOKE WOOD