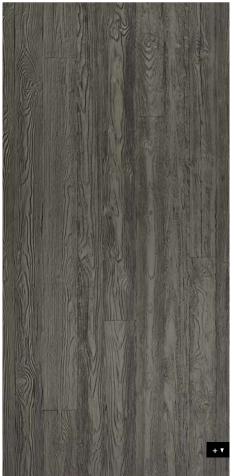

SMOKE WOOD D.STR.E.819

Available in: -Laminate -Self Adhesive

**DIMENSIONS:** 39" x 102" (1000 mm x 2600 mm)

ELEMENTS TEXTURE SMOKE WOOD