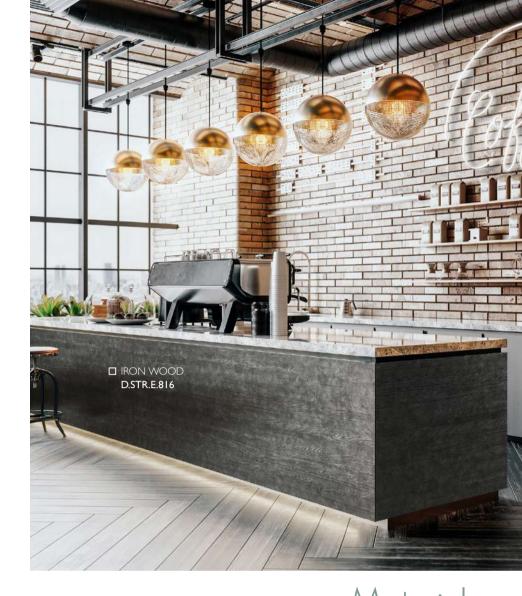

IRON WOOD D.STR.E.816

Available in: -Laminate -Self Adhesive

DIMENSIONS: 39" x 102" (1000 mm x 2600 mm)

## **ELEMENTS TEXTURE IRON WOOD**