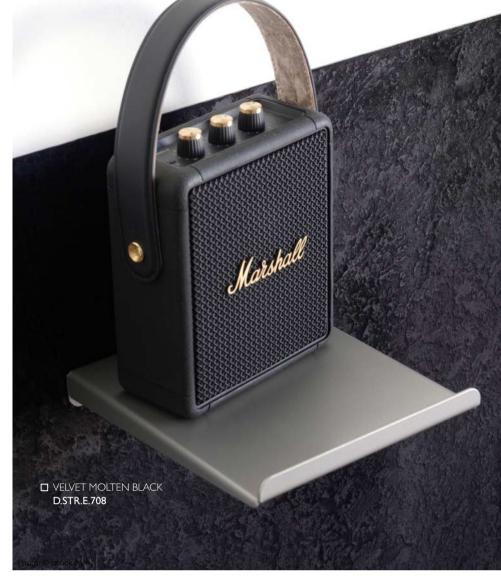

VELVET MOLTEN BLACK
D.STR.E.708

Available in:
-Laminate -Self Adhesive

VELVET MOLTEN ASH
D.STR.E.709

**DIMENSIONS:** 

39" x 102" (1000 mm x 2600 mm)

Available in:
-Laminate -Self Adhesive

Please consider the nap direction of the surface before further processing ir product installation. If design panels are not installed in the same direction, there will be a visual color difference.