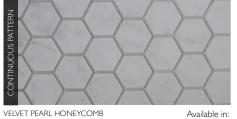

VELVET PEARL HONEYCOMB D.STR.E.701

-Laminate -Self Adhesive

VELVET GOLD HONEYCOMB

D.STR.E.700

Available in: -Laminate -Self Adhesive

Please consider the nap direction of the surface before further processing ir product installation. If design panels are not installed in the same direction, there will be a visual color difference.

# GOLD HONEYCOMB