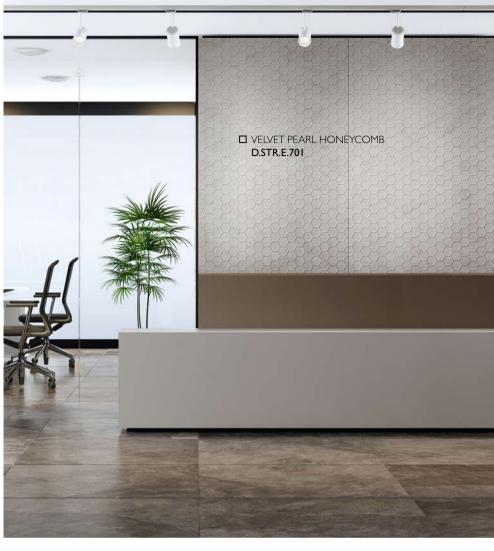

VELVET PEARL HONEYCOMB D.STR.E.701

-Laminate -Self Adhesive

VELVET GOLD HONEYCOMB

D.STR.E.700

Available in: -Laminate -Self Adhesive

Please consider the nap direction of the surface before further processing ir product installation. If design panels are not installed in the same direction, there will be a visual color difference.