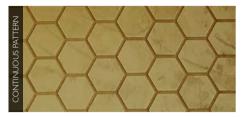

VELVET PEARL HONEYCOMB D.STR.E.701

-Laminate -Self Adhesive

VELVET GOLD HONEYCOMB

D.STR.E.700

Available in: -Laminate -Self Adhesive

Please consider the nap direction of the surface before further processing ir product installation. If design panels are not installed in the same direction, there will be a visual color difference.

# GOLD HONEYCOMB