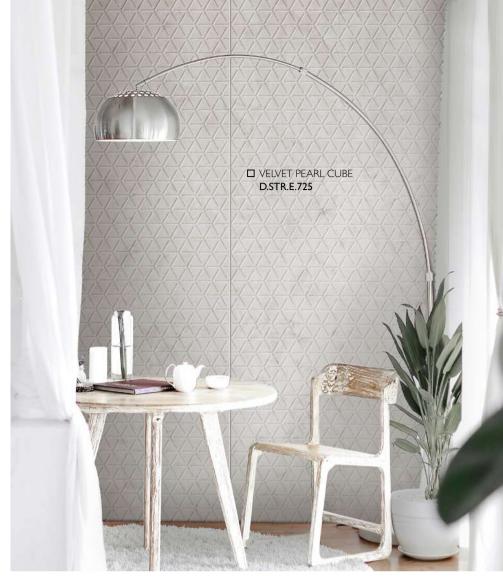

D.STR.E.704

-Laminate -Self Adhesive

VELVET PEARL CUBE

D.STR.E.725

Available in: -Laminate -Self Adhesive

Please consider the nap direction of the surface before further processing ir product installation. If design panels are not installed in the same direction, there will be a visual color difference.

# PEARL CUBE