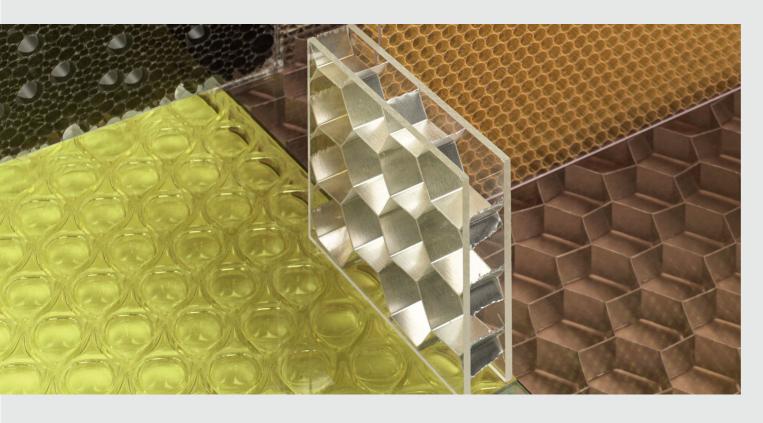

#### **LUMINOUS**

Acrylic Transluscent Panels

HONEYCOMB HONEYCOMB LARGE C.BNC.101 C.BNC.101

with small and large core

It is composed with skins in green cast acrylic, 100% recycled and recyclable. The core is made of aluminium.

#### **LUMINOUS**

Acrylic Transluscent Panels

**RINGS** 

**C.BNC.105** 

It is composed with skins in green cast acrylic, 100% recycled and recyclable. The core is made of polycarbonate.

#### **LUMINOUS**

Acrylic Transluscent Panels

BUBBLES **C.BNC.104** 

CLEAR / WHITE CLEAR / BLACK CLEAR

It is composed with skins in green cast acrylic, 100% recycled and recyclable. The core is made of polycarbonate.

#### LUMINOUS Acrylic Transluscent Panels

ILLUSION C.BNC.102

It is composed with skins in green cast acrylic, 100% recycled and recyclable. The core is made of polycarbonate.

BASILLICO W.VRD.107

CERTOSA W.VRD.108