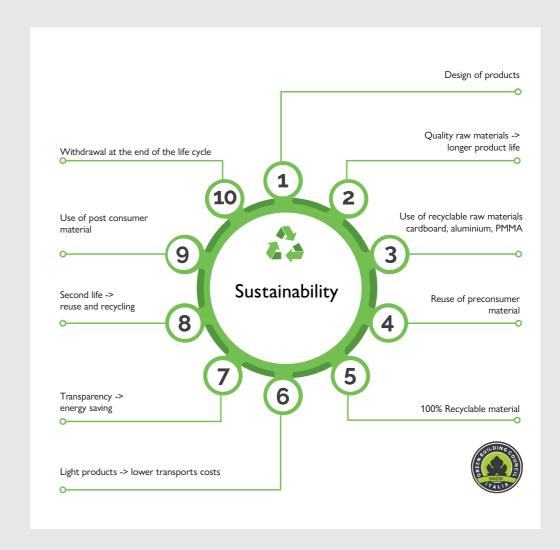

### Sustainability

#### Sustainability

Retire, Recycle, Reuse: our way of making the difference