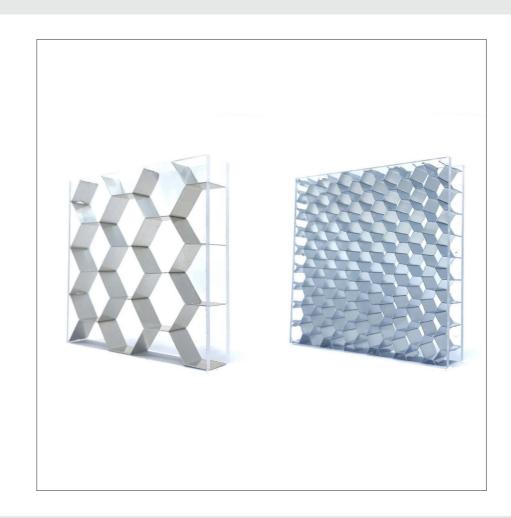

#### **LUMINOUS**

Acrylic Transluscent Panels

HONEYCOMB HONEYCOMB LARGE C.BNC.101 C.BNC.101

with small and large core

It is composed with skins in green cast acrylic, 100% recycled and recyclable. The core is made of aluminium.