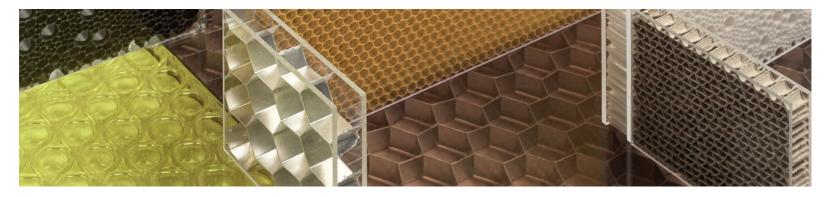

#### **LUMINOUS**

Acrylic Transluscent Panels

HONEYCOMB HONEYCOMB LARGE C.BNC.101 C.BNC.101

with small and large core

It is composed with skins in green cast acrylic, 100% recycled and recyclable. The core is made of aluminium.

#### **LUMINOUS**

Acrylic Transluscent Panels

**RINGS** 

**C.BNC.105** 

It is composed with skins in green cast acrylic, 100% recycled and recyclable. The core is made of polycarbonate.

#### **LUMINOUS**

Acrylic Transluscent Panels

BUBBLES **C.BNC.104** 

CLEAR / WHITE CLEAR / BLACK CLEAR

It is composed with skins in green cast acrylic, 100% recycled and recyclable. The core is made of polycarbonate.

#### LUMINOUS Acrylic Transluscent Panels

ILLUSION C.BNC.102

It is composed with skins in green cast acrylic, 100% recycled and recyclable. The core is made of polycarbonate.

BASILLICO W.VRD.107

CERTOSA W.VRD.108