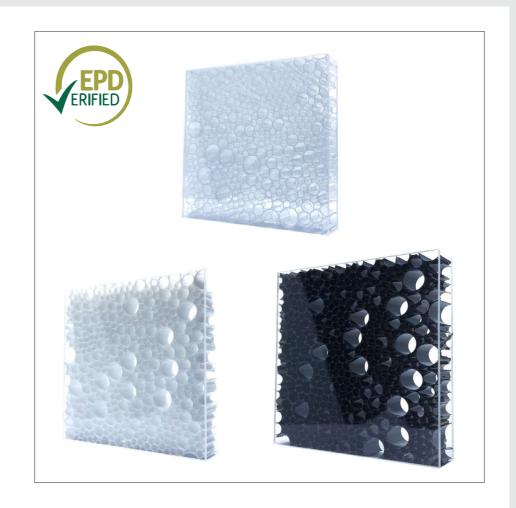

#### **LUMINOUS**

Acrylic Transluscent Panels

BUBBLES **C.BNC.104** 

CLEAR / WHITE CLEAR / BLACK CLEAR

It is composed with skins in green cast acrylic, 100% recycled and recyclable. The core is made of polycarbonate.