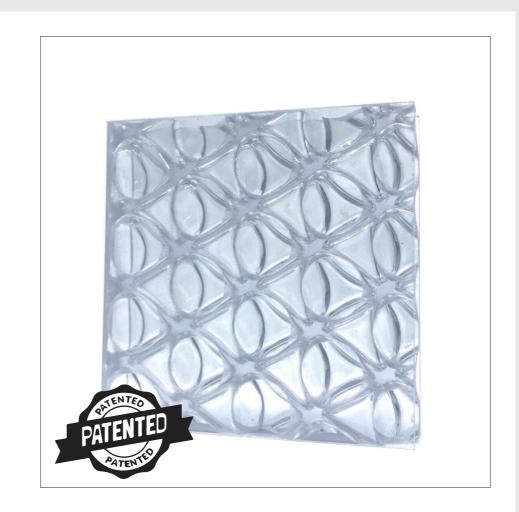

#### **LUMINOUS**

Acrylic Transluscent Panels

**RINGS** 

**C.BNC.105** 

It is composed with skins in green cast acrylic, 100% recycled and recyclable. The core is made of polycarbonate.