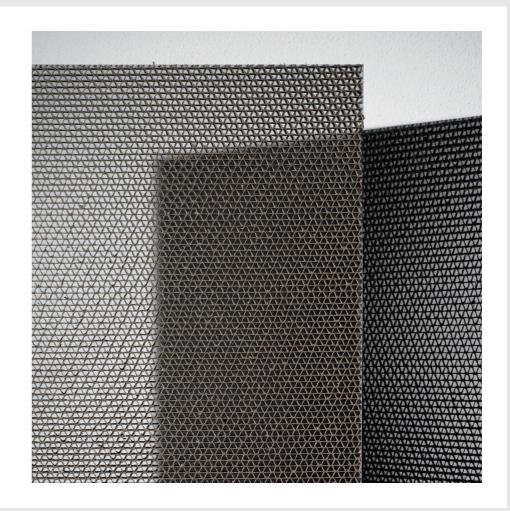

#### **LUMINOUS**

Acrylic Transluscent Panels

CORRUGATED CARDBOARD C.BNC.103

Green Cast

It is composed of a core made with recycled cardboard and skin in green cast acrylic, 100% recycled and recyclable. The regeneration process allows to recover from waste, high quality raw material.