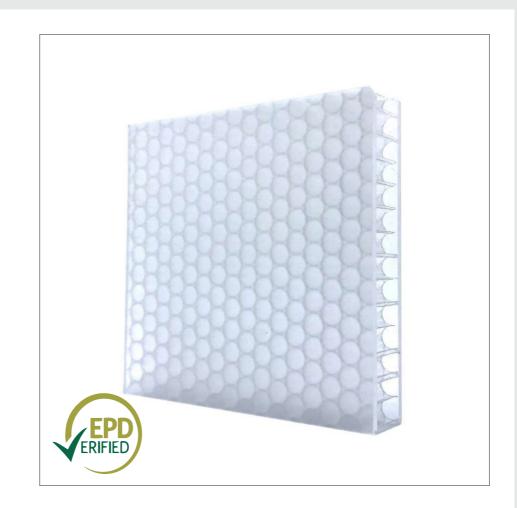

#### LUMINOUS Acrylic Transluscent Panels

ILLUSION C.BNC.102

It is composed with skins in green cast acrylic, 100% recycled and recyclable. The core is made of polycarbonate.

BASILLICO W.VRD.107

CERTOSA W.VRD.108