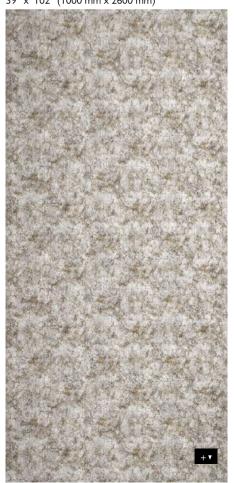

RUSTED COPPER D.STR.E.573

Available in: -Laminate -Self Adhesive

RUSTED SILVER D.STR.E.574

Available in: -Laminate -Self Adhesive

## DIMENSIONS:

39" x 102" (1000 mm x 2600 mm)