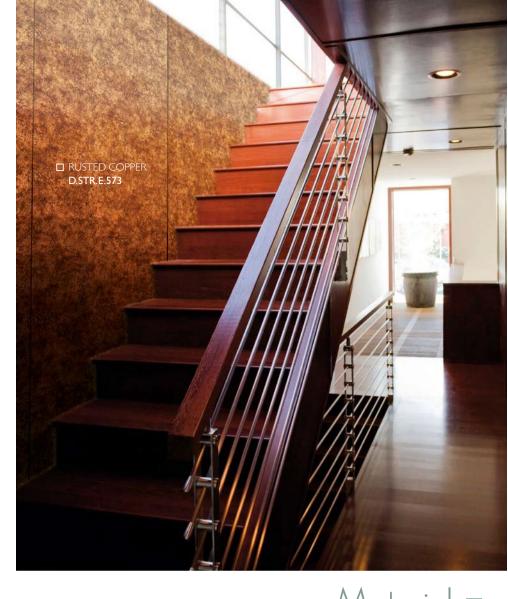

RUSTED COPPER D.STR.E.573

Available in: -Laminate -Self Adhesive

RUSTED SILVER D.STR.E.574

Available in: -Laminate -Self Adhesive

## **ELEMENTS VINTAGE**