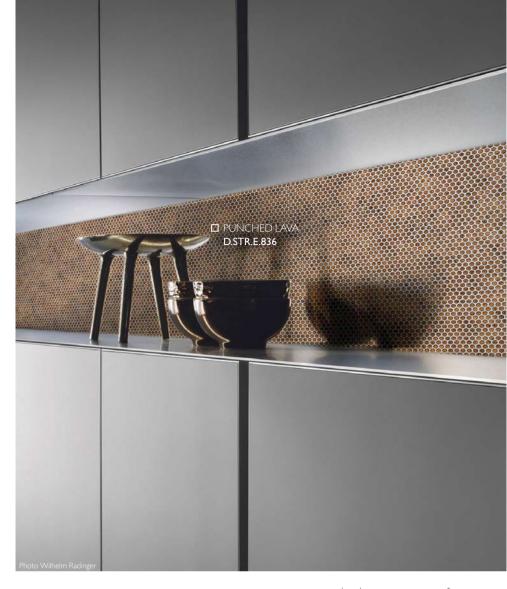

D.STR.E.836

-Laminate -Self Adhesive



## DIMENSIONS: 39" x 102" (1000 mm x 2600 mm)



## **ELEMENTS TEXTURE** PUNCHED LAVA

## PRODUCT CHARACTERISTICS

|                                                         | LAMINATE                                 | Adhesive                                |
|---------------------------------------------------------|------------------------------------------|-----------------------------------------|
| Surface material *                                      | Print                                    |                                         |
| Base material                                           | HIPS                                     |                                         |
| Material thickness mm                                   | 1.0                                      |