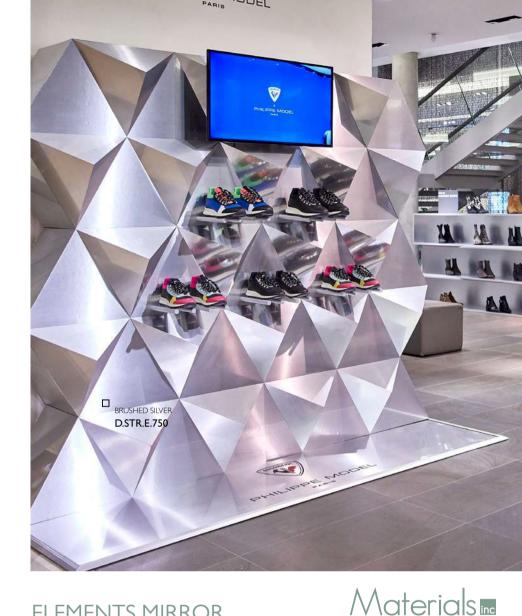

Available in: -Laminate -Self Adhesive



# **ELEMENTS MIRROR** abrasion-resistant

# **BRUSHED SILVER**

### PRODUCT CHARACTERISTICS

| PRODUCT CHARAC                                                                | LAMINATE                                 | Self-<br>Adhesive                       |  |
|-------------------------------------------------------------------------------|------------------------------------------|-----------------------------------------|--|
| Surface material                                                              |                                          | PET                                     |  |
| Base material                                                                 | HIPS                                     |                                         |  |
| Material thickness mm