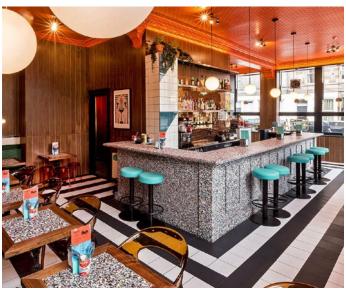

### **APPLICATIONS**

doors/ walls table tops shelves partitions

**ENVIRONMENT** interior

DIMENSIONS\* 4' x 8'

THICKNESS (+/- 2mm) 10 mm 15 mm 20 mm

#### INSTALLATION furniture wall panelling

**FABRICATION** wall panelling