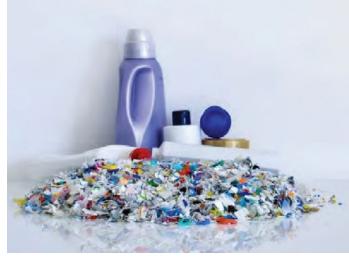

#### recycled sustainable panels

**CHAOS CONFETTI C.BNC.200** 

MARBLE CONFETTI C.BNC.201

ORANGE CONFETTI C.BNC.202

**BLUE CONFETTI C.BNC.203** 