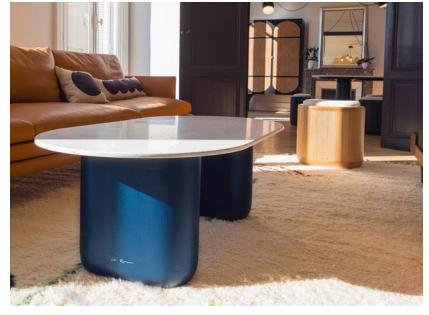

### **APPLICATIONS**

doors/ walls table tops shelves partitions

**ENVIRONMENT** interior

DIMENSIONS\* 4' x 8'

THICKNESS (+/- 2mm) 10 mm 15 mm 20 mm

#### INSTALLATION furniture wall panelling

**FABRICATION** wall panelling