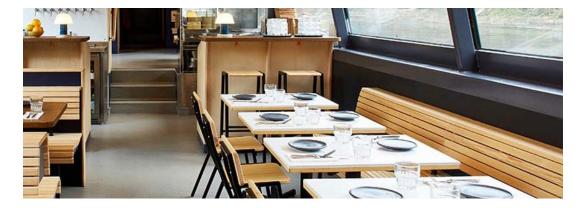

### **APPLICATIONS**

doors/ walls table tops shelves partitions

**ENVIRONMENT** interior

DIMENSIONS\* 4' x 8'

THICKNESS (+/- 2mm) 10 mm 15 mm 20 mm

#### INSTALLATION furniture wall panelling

**FABRICATION** wall panelling