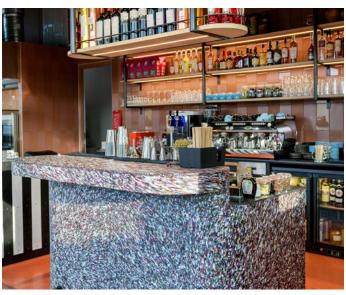

### **APPLICATIONS**

doors/ walls table tops shelves partitions

**ENVIRONMENT** interior

DIMENSIONS\* 4' x 8'

THICKNESS (+/- 2mm) 10 mm 15 mm 20 mm

#### INSTALLATION furniture wall panelling

**FABRICATION** wall panelling