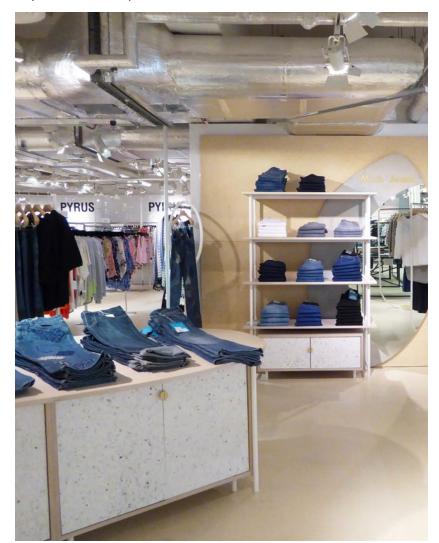

### **APPLICATIONS**

doors/ walls table tops shelves partitions

**ENVIRONMENT** interior

DIMENSIONS\* 4' x 8'

THICKNESS (+/- 2mm) 10 mm 15 mm 20 mm

#### INSTALLATION furniture wall panelling

**FABRICATION** wall panelling