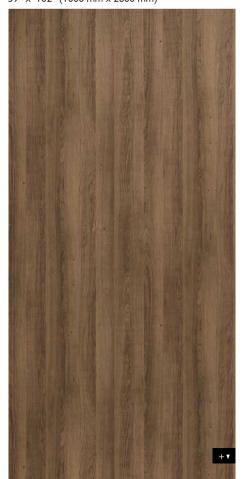

DARK OAK D.STR.E.747

Available in: -Laminate -Self Adhesive

### DIMENSIONS:

39" x 102" (1000 mm x 2600 mm)

# DARK OAK