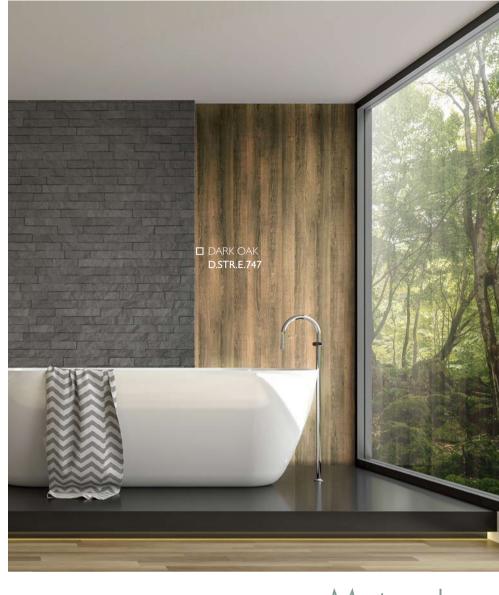

DARK OAK D.STR.E.747

Available in: -Laminate -Self Adhesive



### DIMENSIONS:

39" x 102" (1000 mm x 2600 mm)



## ELEMENTS NATURAL

# DARK OAK

## PRODUCT CHARACTERISTICS

|                                                                               | LAMINATE                                 | Adhesive                                |  |
|-------------------------------------------------------------------------------|------------------------------------------|-----------------------------------------|--|
| Surface material *                                                            | impregnated paper                        |                                         |  |
| Base material                                                                 | ŀ                                        | HIPS                                    |  |
| Mate