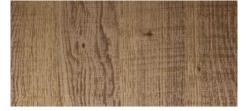

DARK OAK D.STR.E.747

Available in: -Laminate -Self Adhesive



### DIMENSIONS:

39" x 102" (1000 mm x 2600 mm)



## ELEMENTS NATURAL

# DARK OAK

## PRODUCT CHARACTERISTICS

|                                                                               | LAMINATE                                 | Adhesive                                |  |
|-------------------------------------------------------------------------------|------------------------------------------|-----------------------------------------|--|
| Surface material *                                                            | impregnated paper                        |                                         |  |
| Base material                                                                 | ŀ