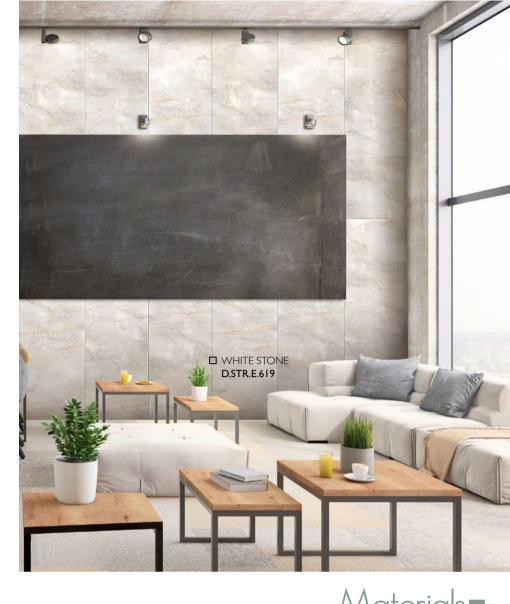

WHITE STONE D.STR.E.619

Available in:
-Laminate -Self Adhesive

## DIMENSIONS:

39" x 102" (1000 mm x 2600 mm)

## ELEMENTS NATURAL