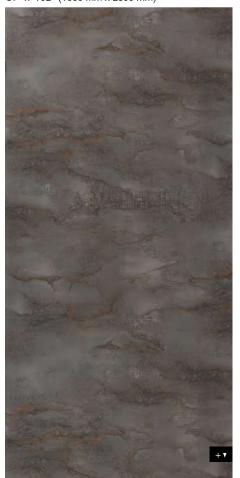

GRAY STONE D.STR.E.618

Available in:
-Laminate -Self Adhesive

#### DIMENSIONS:

39" x 102" (1000 mm x 2600 mm)

# **GRAY STONE**