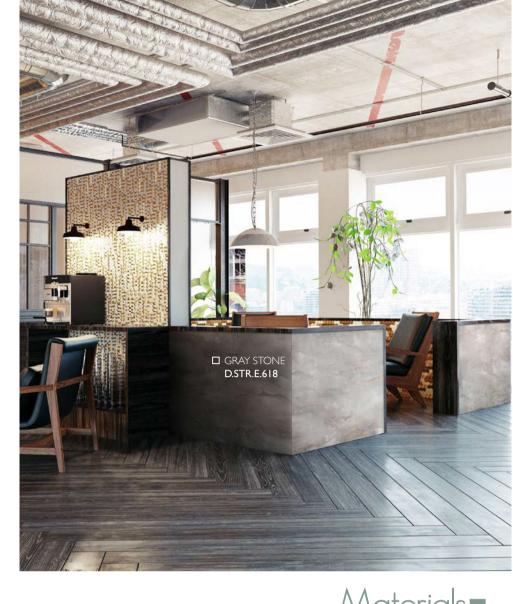

GRAY STONE D.STR.E.618

Available in:
-Laminate -Self Adhesive

## ELEMENTS NATURAL

# **GRAY STONE**