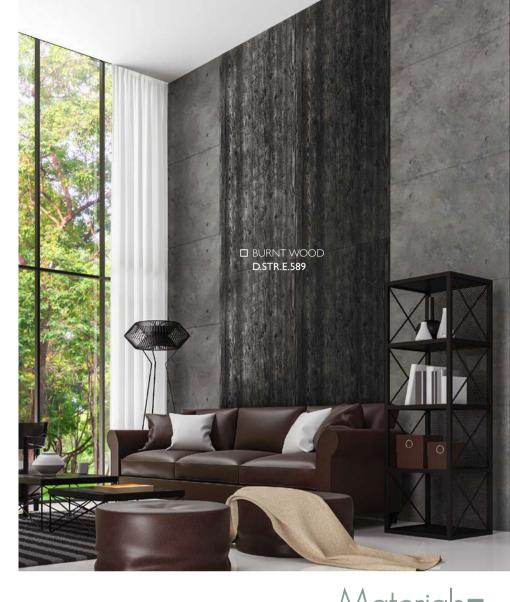

BURNT WOOD D.STR.E.589

Available in:
-Laminate -Self Adhesive

## BURNT WOOD

| PRODUCT CHARAC     | Self-    |            |  |
|--------------------|----------|------------|--|
|                    | LAMINATE | Adhesiv    |  |
| Surface material * | impregna | ated paper |  |
| Base material      | н        | HIPS       |  |