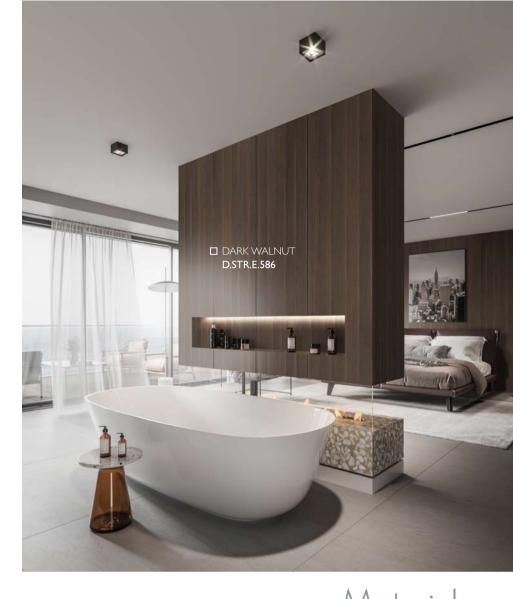

DARK WALNUT D.STR.E.586

Available in: -Laminate -Self Adhesive



### DIMENSIONS:

39" x 102" (1000 mm x 2600 mm)



## ELEMENTS NATURAL

# DARK WALNUT

### PRODUCT CHARACTERISTICS

| PRODUCT CHARACT                                                               | ERISTICS<br>LAMINATE                     | Self-<br>Adhesive                       |
|-------------------------------------------------------------------------------|------------------------------------------|-----------------------------------------|
| Surface material *                                                            | impregnated paper                        |                                         |
| Base material                                                                 | HIPS                                     |                                         |
| Material thi