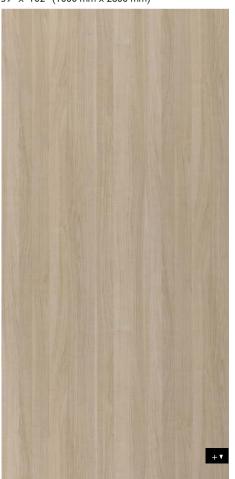

DIMENSIONS: 39" x 102" (1000 mm x 2600 mm)



## ELEMENTS NATURAL

## MAPLE

## PRODUCT CHARACTERISTICS

| PRODUCT CHARAC                                                                |                                          | Self-<br>Adhesive                       |  |
|-------------------------------------------------------------------------------|------------------------------------------|-----------------------------------------|--|
| Surface material *                                                            | impregi                                  | impregnated paper                       |  |
| Base material                                                                 |                                          | HIPS                                    |  |
| Material thickness mm