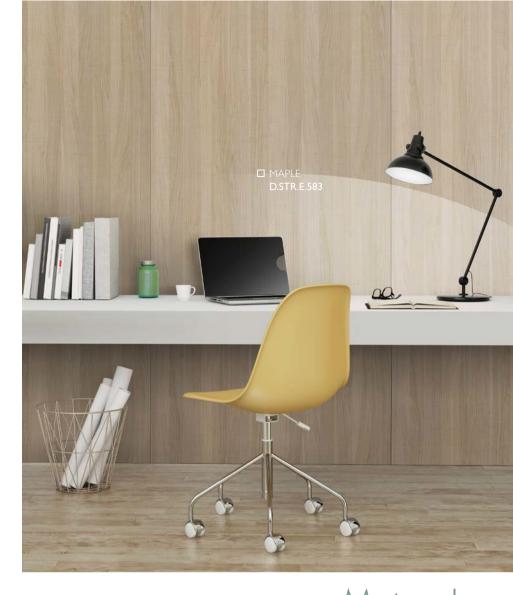

DIMENSIONS: 39" x 102" (1000 mm x 2600 mm)



## ELEMENTS NATURAL

## MAPLE

## PRODUCT CHARACTERISTICS

| PRODUCT CHARAC                                                                |                                          | Self-<br>Adhesive                       |  |
|-------------------------------------------------------------------------------|------------------------------------------|-----------------------------------------|--|
| Surface material *                                                            | impregi                                  | impregnated paper                       |  |
| Base material                                                                 |                                          | HIPS                                    |  |
| Material th