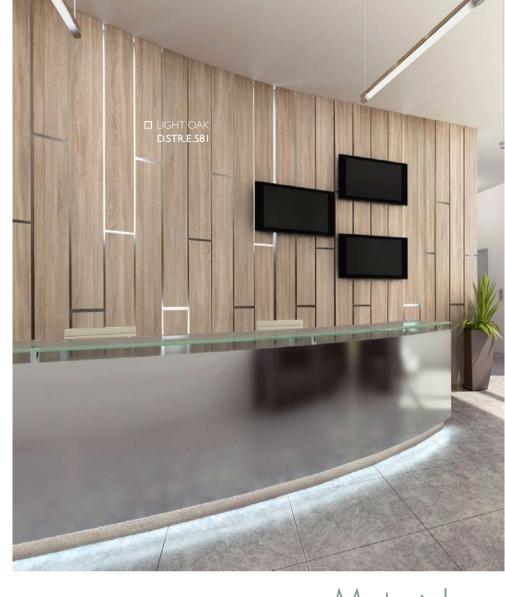

LIGHT OAK D.STR.E.581

Available in: -Laminate -Self Adhesive



### DIMENSIONS:

39" x 102" (1000 mm x 2600 mm)



# ELEMENTS NATURAL

# LIGHT OAK

#### PRODUCT CHARACTERISTICS

| TRODUCT CHARACT                                                               | LAMINATE                                 | Self-<br>Adhesive                       |
|-------------------------------------------------------------------------------|------------------------------------------|-----------------------------------------|
| Surface material *                                                            | impregnated paper                        |                                         |
| Base material                                                                 | HIPS                                     |                                         |
| Material thick