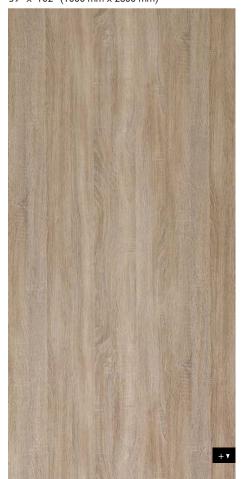

LIGHT OAK D.STR.E.581

Available in: -Laminate -Self Adhesive

### DIMENSIONS:

39" x 102" (1000 mm x 2600 mm)

# LIGHT OAK