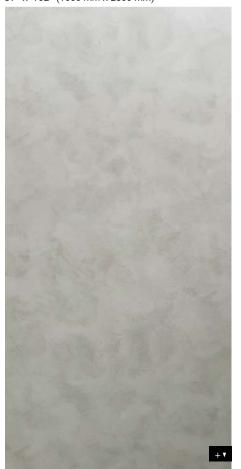

SILVER CEMENT D.STR.E.522

Available in: -Laminate -Self Adhesive

# abrasion-resistant SILVER CEMENT

### DIMENSIONS:

39" x 102" (1000 mm x 2600 mm)