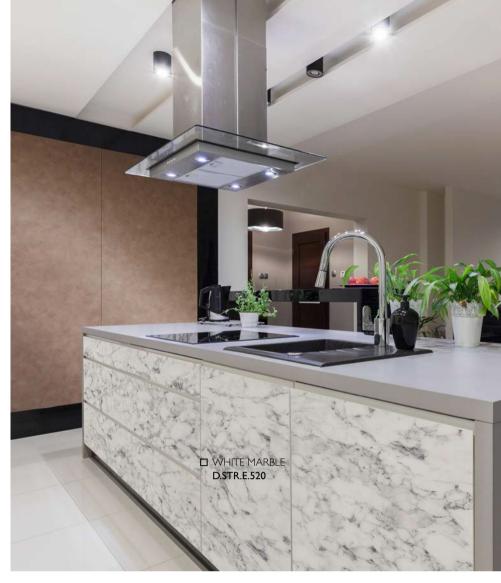

WHITE MARBLE D.STR.E.520

Available in:
-Laminate -Self Adhesive



# Materials inc

## DIMENSIONS:

39" x 102" (1000 mm x 2600 mm)



### PRODUCT CHARACTERISTICS

| PRODUCT CHARACTI        | LAMINATE                                 | Self-<br>Adhesive                       |
|-------------------------|------------------------------------------|-----------------------------------------|
| Surface material *      | impregnated paper                        |                                         |
| Base material           | HIPS                                     |                                         |
| Material thickness mm   | 1.1                                      | 1.23                                    |
| Temperature resistance  | until I22 °F                             |                                         |
| Wet room suitability