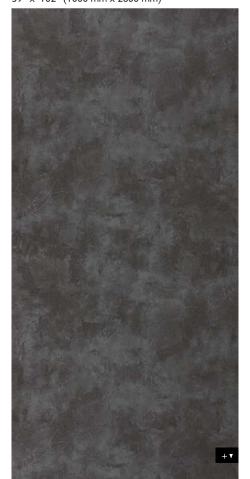

BLACK CEMENT D.STR.E.500

Available in:
-Laminate -Self Adhesive

### DIMENSIONS:

39" x 102" (1000 mm x 2600 mm)

## **BLACK CEMENT**

PRODUCT CHARACTERISTICS