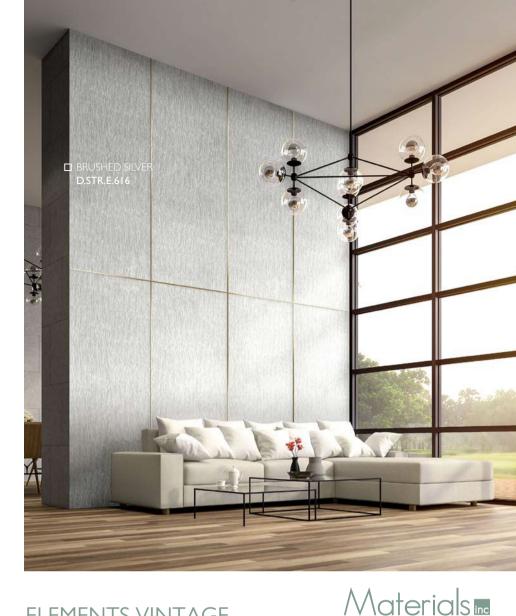

-Laminate -Self Adhesive



D.STR.E.617

D.STR.E.616

-Laminate -Self Adhesive



# ELEMENTS VINTAGE

## **BRUSHED BEIGE**

#### PRODUCT CHARACTERISTICS

| PRODUCT CHARACT                                                               | LAMINATE                                 | Self-<br>Adhesive                       |
|-------------------------------------------------------------------------------|------------------------------------------|-----------------------------------------|
| Surface material                                                              | Print                                    |                                         |
| Base material                                                                 | HIPS                                     |                                         |
| Material thickness mm