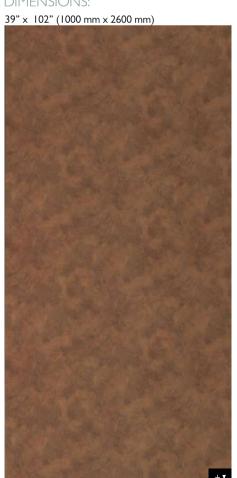

AGED COPPER D.STR.E.525

Available in: -Laminate -Self Adhesive

### DIMENSIONS:

# AGED COPPER