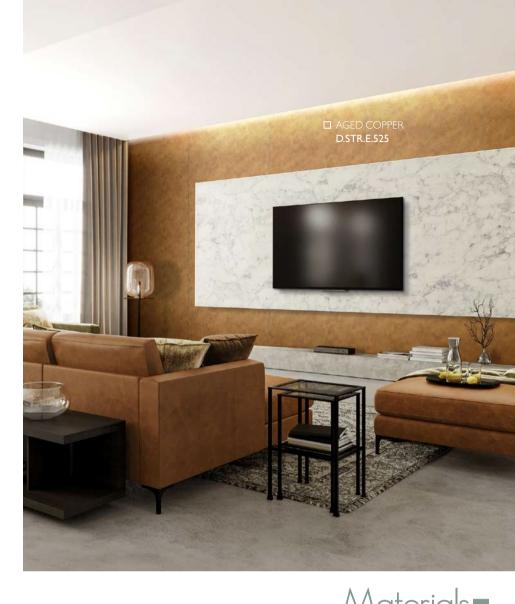

AGED COPPER D.STR.E.525

Available in: -Laminate -Self Adhesive

## **ELEMENTS VINTAGE**

# AGED COPPER