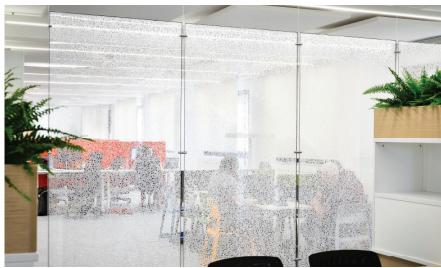

#### acrylic translucent panels

HONEYCOMB C.BNC.100

HONEYCOMB LARGE C.BNC.101

**ILLUSION** C.BNC.102

CORRUGATED CARDBOARD C.BNC.103

C.BNC.105

**ACOUSTIC RINGS** C.BNC.107

**APPLICATIONS** partitions . wall millwork

**ENVIRONMENT** interior

DIMENSIONS\* 39 in x 118 in x 13/16 in customizable sizes

### **FEATURES**

- glass alternative
- translucent
- finished edges available

- curved applicationscustomizable colorslight weigth & durable
- easy to install
- fire rating class A available

FINISH & TEXTURES gloss satin