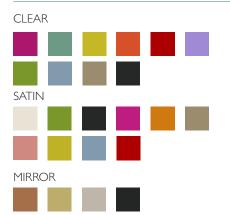

# LUMINOUS



acrylic translucent panels











## LUMINOUS

#### acrylic translucent panels





HONEYCOMB C.BNC.100



HONEYCOMB LARGE C.BNC.101



**ILLUSION** C.BNC.102





CORRUGATED CARDBOARD C.BNC.103







C.BNC.105



**ACOUSTIC RINGS** C.BNC.107



**APPLICATIONS** partitions . wall millwork

**ENVIRONMENT** interior

DIMENSIONS\* 39 in x 118 in x 13/16 in customizable sizes

### **FEATURES**

- glass alternative
- translucent
- finished edges available

- curved applicationscustomizable colorslight weigth & durable
- easy to install
- fire rating class A available

FINISH & TEXTURES gloss satin

JUNCTION SYSTEMS

#### **EDGETO EDGE**



FRAME JUNCTION



For more junction options, please contact your local sales representative

#### COLORS AND FINISHES FOR FACES





<sup>\*</sup> various core colors available