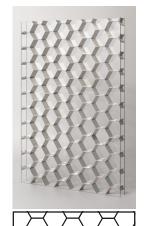

#### acrylic translucent panels

HONEYCOMB C.BNC.100

HONEYCOMB LARGE C.BNC.101

**ILLUSION** C.BNC.102

CORRUGATED CARDBOARD C.BNC.103

C.BNC.105

**ACOUSTIC RINGS** C.BNC.107

**APPLICATIONS** partitions . wall millwork