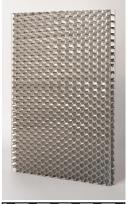

#### acrylic translucent panels

HONEYCOMB C.BNC.100

HONEYCOMB LARGE C.BNC.101

**ILLUSION** C.BNC.102

CORRUGATED CARDBOARD C.BNC.103

C.BNC.105

**ACOUSTIC RINGS** C.BNC.107

**APPLICATIONS** partitions . wall millwork