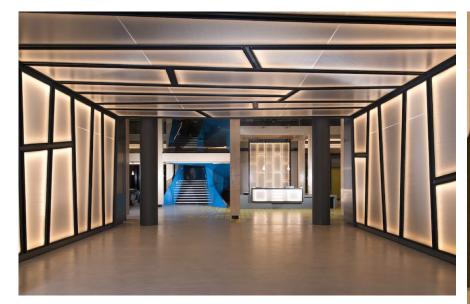

#### acrylic translucent panels

HONEYCOMB C.BNC.100

HONEYCOMB LARGE C.BNC.101

**ILLUSION** C.BNC.102

CORRUGATED CARDBOARD C.BNC.103

C.BNC.105

**ACOUSTIC RINGS** C.BNC.107

**APPLICATIONS** partitions . wall millwork

**ENVIRONMENT** interior

DIMENSIONS\* 39 in x 118 in x 13/16 in customizable sizes

### **FEATURES**

- glass alternative
- translucent
- finished edges available

- curved applicationscustomizable colorslight weigth & durable
- easy to install
- fire rating class A available

FINISH & TEXTURES gloss satin