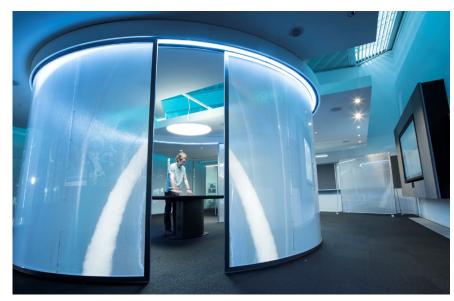

#### acrylic translucent panels

HONEYCOMB C.BNC.100

HONEYCOMB LARGE C.BNC.101

**ILLUSION** C.BNC.102

CORRUGATED CARDBOARD C.BNC.103

C.BNC.105

**ACOUSTIC RINGS** C.BNC.107

**APPLICATIONS** partitions . wall millwork

**ENVIRONMENT** interior

DIMENSIONS\* 39 in x 118 in x 13/16 in customizable sizes

### **FEATURES**

- glass alternative
- translucent
- finished edges available

- curved applicationscustomizable colorslight weigth & durable
- easy to install
- fire rating class A available

FINISH & TEXTURES gloss satin