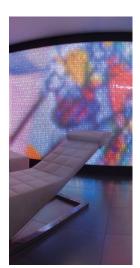

**ENVIRONMENT** interior

DIMENSIONS\* 39 in x 118 in x 13/16 in customizable sizes

### **FEATURES**

- glass alternative
- translucent
- finished edges available

- curved applicationscustomizable colorslight weigth & durable
- easy to install
- fire rating class A available

FINISH & TEXTURES gloss satin