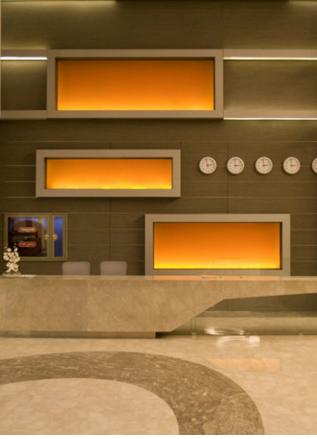

#### acrylic translucent panels

HONEYCOMB C.BNC.100

HONEYCOMB LARGE C.BNC.101

**ILLUSION** C.BNC.102

CORRUGATED CARDBOARD C.BNC.103

C.BNC.105

**ACOUSTIC RINGS** C.BNC.107

**APPLICATIONS** partitions . wall millwork

**ENVIRONMENT** interior

DIMENSIONS\* 39 in x 118 in x 13/16 in customizable sizes

### **FEATURES**

- glass alternative
- translucent
- finished edges available

- curved applicationscustomizable colorslight weigth & durable
- easy to install
- fire rating class A available

FINISH & TEXTURES gloss satin