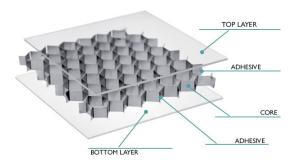

### **FEATURES**

- glass alternative
- translucent
- finished edges available

- curved applicationscustomizable colorslight weigth & durable
- easy to install
- fire rating class A available

FINISH & TEXTURES gloss satin